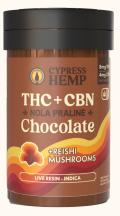

THC + CBN Reishi Chocolate Reishi mushrooms, AKA the "mushroom of immortality", help your body and immune system regulate. Our Indica Live Resin THC+CBN Chocolates soothe the body, mind, and immune system.