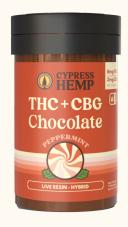

## **SEASONAL**

'Tis the season for THC+CBG! Live Resin THC+CBG Chocolates in Hybrid offer the perfect crowd pleasing edibles for the colder months of the year. Uplifting and relieving CBG creates a wonderfully balanced experience with our Hybrid Live Resin THC+CBG Chocolates.

### Pick your favorite!

Dark Chocolate Peppermint or Milk Chocolate Pumpkin Spice?