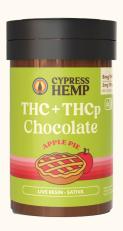

# SPECIALTY (THC+THCp)

#### THCp is 33x stronger than THC

**THC+THCp Chocolate** Our strongest THC chocolate in a delicious white chocolate apple pie, is guaranteed to light up your mind and your taste buds! In 2019, researchers discovered tetrahydrocannabiphorol (THCp); initial research suggests that THCp is 33 times more active than THC on the CB1 receptor and up to 10 times more active on the CB2 receptor compared to THC.