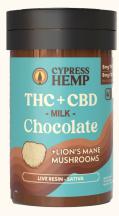

### **THC+MUSHROOMS**

THC + CBD Lion's Mane Chocolate Lion's mane mushroom is known to promote neurogenesis (the creation of new nerve pathways) and enhance memory. Our Sativa Live Resin THC+CBD Lion's Mane Chocolates deliver just the right kind of enlightening experience.