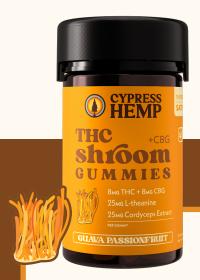

## CORDYCEPS

improve energy levels, athletic performance, and immune function, reduce inflammation, and benefit heart, respiratory, and kidney health

**GUAVA PASSIONFRUIT** 

## REISHI

reduce stress, promote relaxation, support immune function, improve sleep quality, anti-inflammatory and antioxidant benefits

RASPBERRY MELON

1:1 Ratio of THC:CBG, THC:CBD, & THC:CBN Our THC+Mushroom Gummies come in Sativa, Hybrid, and Indica, and intentionally utilize CBG, CBD, and CBN, respectively, along with the most compatible medicinal mushroom extracts to create connoisseur craft gummies that satisfy on every level.