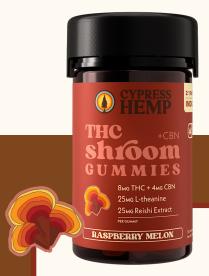

## REISHI

reduce stress, promote relaxation, support immune function, improve sleep quality, anti-inflammatory and antioxidant benefits

RASPBERRY MELON

1:1 Ratio of THC:CBG, THC:CBD, & THC:CBN Our THC+Mushroom Gummies come in Sativa, Hybrid, and Indica, and intentionally utilize CBG, CBD, and CBN, respectively, along with the most compatible medicinal mushroom extracts to create connoisseur craft gummies that satisfy on every level.