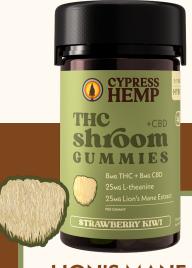

## LION'S MANE

enhance cognitive function and memory, support nerve growth and repair, promote emotional balance, reduce inflammation, and boost immunity

STRAWBERRY KIWI