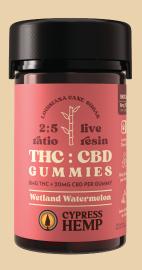

Juices & Spices for Color

8MG THC + 20MG CBD Per Gummy

LOUISIANA STRAWBERRY WETLAND WATERMELON MARDI GRAS MANGO SOUR APPLE

BAYOU BLUE RAZZ

**INDICA** 

-BLUE DREAM-

- CHERRY PIE -

- SOUR OG -

HYBRID SATIVA

- LEMON HAZE - - PURPLE PUNCH -

**Live Resin 2:5 THC Gummies** Elevate your wellness routine with our cannabis gummies meticulously crafted with a 2:5 THC to CBD ratio. Indulge in the perfect balance of cannabinoids, designed to complement the relaxation and relief of CBD with the euphoria of THC.

SAME 2:5 RATIO YOU LOVE, WITH NEW DESIGN + MORE FLAVORS!