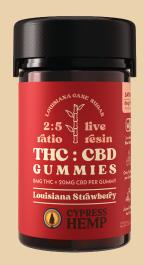

Juices & Spices for Color

8MG THC + 20MG CBD Per Gummy

LOUISIANA STRAWBERRY WETLAND WATERMELON MARDI GRAS MANGO SOUR APPLE

BAYOU BLUE RAZZ

**INDICA** 

-BLUE DREAM-

- CHERRY PIE -

- SOUR OG -

HYBRID SATIVA

- LEMON HAZE - - PURPLE PUNCH -

**Live Resin 2:5 THC Gummies** Elevate your wellness routine with our cannabis gummies meticulously crafted with a 2:5 THC to CBD ratio. Indulge in the perfect balance of cannabinoids, designed to complement the relaxation and relief of CBD with the euphoria of THC.

SAME 2:5 RATIO YOU LOVE, WITH NEW DESIGN + MORE FLAVORS!