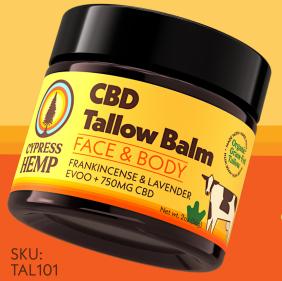

# **CBD Tallow Balm**

## FACE & BODY

FRANKINCENSE & LAVENDER EVOO + 750MG CBD

Whipped Tallow for Smooth Application

USDA Organic Ingredients

#### Ingredients:

Organic Grass-Fed Tallow, Organic Extra Virgin Olive Oil, Organic Frankincense Essential Oil, Organic Lavender Essential Oil, Organic Hemp Extract

Show your skin some love with the time-tested ancient wisdom of powerful botanicals and nourishing natural oils.